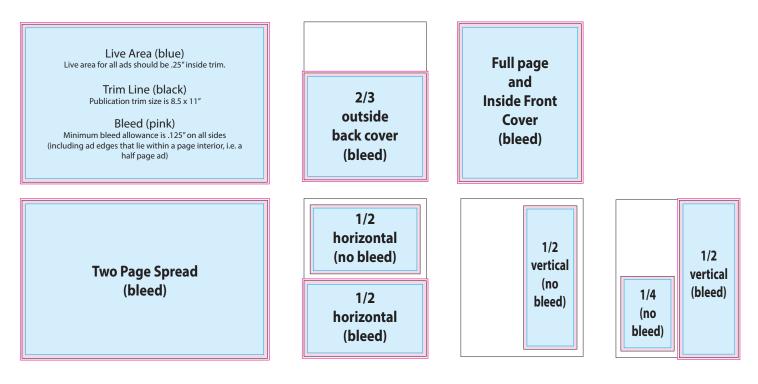

# 2022 *Plexus* Advertising Specifications

| <u>Display Ad Size</u>                               | <u>Width</u>   | <u>Height</u> |
|------------------------------------------------------|----------------|---------------|
| note: all ac                                         | ls are 4 color |               |
| 2/3 Outside Back Cover<br>(bleed)                    | 8.75″          | 7.75″         |
| 1/2 Inside Back Cover<br>(bleed)                     | 8.75″          | 5.625″        |
| Full Page Inside Front Co<br>(bleed)                 | over<br>8.75″  | 11.25″        |
| <b>Two-Page Spread</b><br>(bleed)                    | 17.25″         | 11.25″        |
| Below Table of Contents<br>1/2 Horizontal<br>(bleed) | 8.75″          | 5.625″        |
| Full Page Inside<br>(bleed)                          | 8.75″          | 11.25″        |
| 1/2 Horizontal Inside<br>(bleed)                     | 8.75″          | 5.625″        |
| 1/2 Horizontal Inside<br>(no bleed)                  | 7.5″           | 4.5″          |
| 1/2 Vertical Inside<br>(bleed)                       | 4.25″          | 11.25″        |
| 1/2 Vertical Inside<br>(no bleed)                    | 3.5″           | 9.75″         |
| <b>1/4 Vertical Inside</b><br>(no bleed)             | 3.5″           | 4.75″         |
|                                                      |                |               |

dimensions listed above include 1/8" bleed if applicable